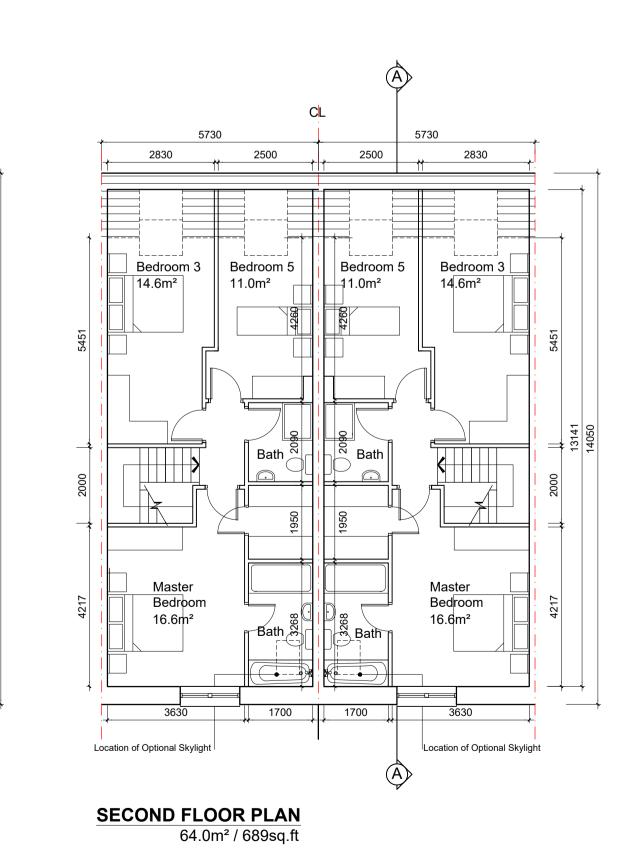

**SECTION A-A** 

72.0m² / 775sq.ft OA 208m<sup>2</sup> / 2239 sq.ft

NOTES: DO NOT SCALE FROM DRAWINGS. WORK TO FIGURED DIMENSIONS ONLY. ARCHITECT TO BE NOTIFIED OF ALL DISCREPANCIES.

**ROOF PLAN** 

| REVISIONS |             |     |  |  |
|-----------|-------------|-----|--|--|
| DATE      | DESCRIPTION | No. |  |  |
|           |             |     |  |  |
|           |             |     |  |  |
|           |             |     |  |  |
|           |             |     |  |  |
|           |             |     |  |  |
|           |             |     |  |  |