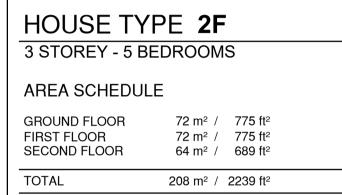

**SECTION A-A** 

72.0m² / 775sq.ft OA 208m<sup>2</sup> / 2239 sq.ft

NOTES: DO NOT SCALE FROM DRAWINGS. WORK TO FIGURED DIMENSIONS ONLY. ARCHITECT TO BE NOTIFIED OF ALL DISCREPANCIES.

**ROOF PLAN** 

| REVISIONS |             |     |  |  |
|-----------|-------------|-----|--|--|
| DATE      | DESCRIPTION | No. |  |  |
|           |             |     |  |  |
|           |             |     |  |  |
|           |             |     |  |  |
|           |             |     |  |  |
|           |             |     |  |  |
|           |             |     |  |  |

|                                                           | PROJECT TITLE:                                                                   | DATE:   | DRAWN BY:   |
|-----------------------------------------------------------|----------------------------------------------------------------------------------|---------|-------------|
|                                                           | Fassaroe Phase 1, County Wicklow                                                 | JAN 22  | RS          |
|                                                           | DRAWING TITLE:                                                                   | SCALE:  | REVISION:   |
| MCORM                                                     | HOUSE TYPE 2F                                                                    | 1:100   | А           |
| M <sup>©</sup> CROSSAN O ROURKE MANNING <b>ARCHITECTS</b> | 5 BEDROOMS 3 STOREY                                                              | JOB NO: | DRAWING NO: |
|                                                           | 1, Grantham Street, Dublin 2, Ireland.<br>Tel: 01-4788700 E-Mail: arch@mcorm.com | 15011.1 | PL57        |