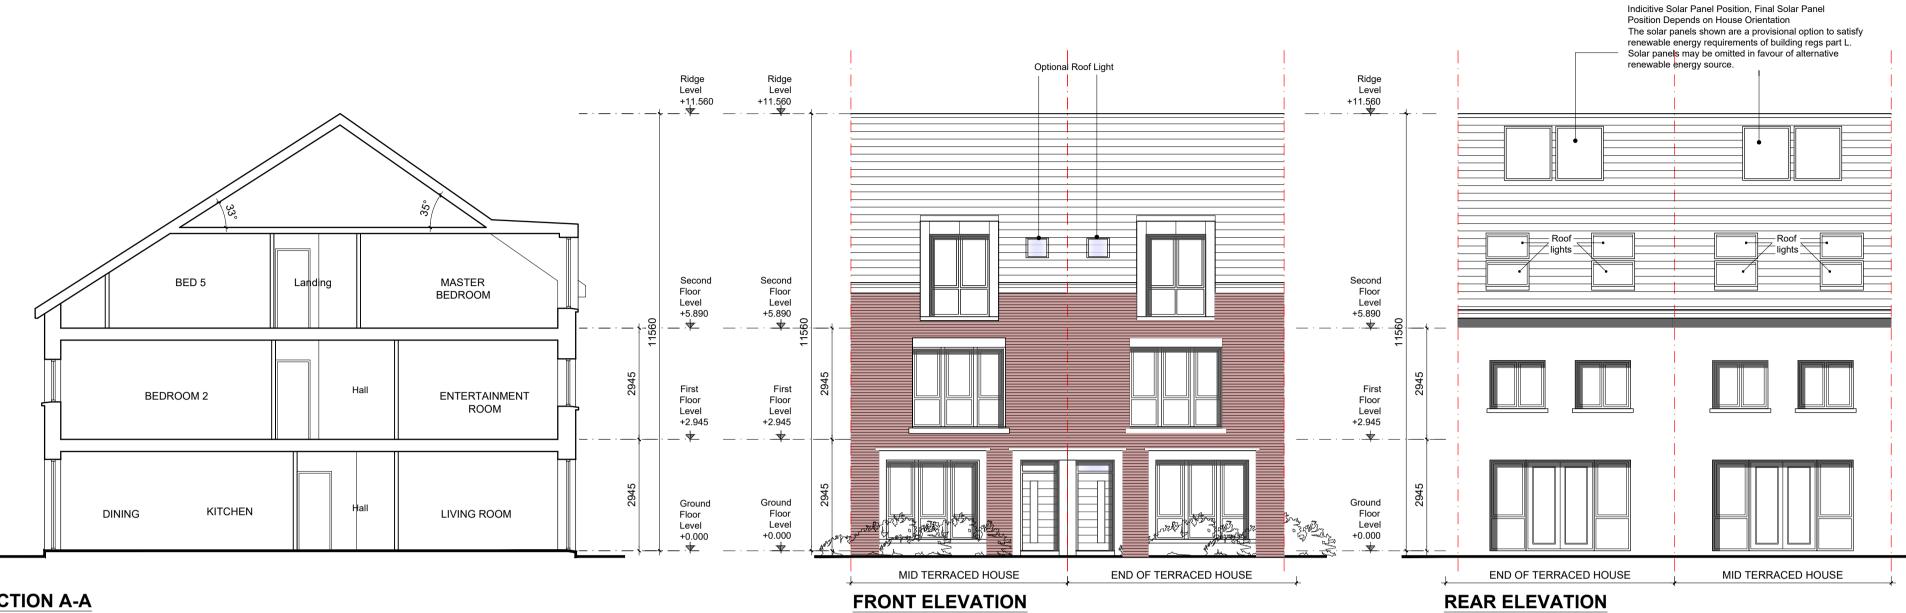

**SECTION A-A** 

72.0m² / 775sq.ft OA 208m<sup>2</sup> / 2239 sq.ft

NOTES: DO NOT SCALE FROM DRAWINGS. WORK TO FIGURED DIMENSIONS ONLY. ARCHITECT TO BE NOTIFIED OF ALL DISCREPANCIES.

**ROOF PLAN** 

| REVISIONS |             |     |  |  |
|-----------|-------------|-----|--|--|
| DATE      | DESCRIPTION | No. |  |  |
|           |             |     |  |  |
|           |             |     |  |  |
|           |             |     |  |  |
|           |             |     |  |  |
|           |             |     |  |  |
|           |             |     |  |  |

| NOTES ON FINISHES:                         |                                                                                                     |  |  |  |  |  |  |  |
|--------------------------------------------|-----------------------------------------------------------------------------------------------------|--|--|--|--|--|--|--|
| ROOF :                                     | TO BE FINISHED IN SLATE OR TILE IN SELECTED COLOUR.                                                 |  |  |  |  |  |  |  |
| WALLS :                                    | TO BE FINISHED IN SELECTED RED CLAY BRICKWORK TYPE 1<br>AND RENDER OR RECONSTITUTED STONE DETAILS   |  |  |  |  |  |  |  |
| JOINERY :                                  | ALL WINDOWS, DOORS (FRAMES&LEAVES), FASCIAS, SOFFITS, TO BE uPVC, ALUMINIUM OR TIMBER FOR PAINTING. |  |  |  |  |  |  |  |
| RAINWATER GOODS :                          | TO BE uPVC OR PROFILED ALUMINIUM TO SPECIFICATION.                                                  |  |  |  |  |  |  |  |
| FOR MORE DETAILS PL<br>PLANNING APPLICATIO | EASE REFER TO MATERIALS REPORT ATTACHED TO THIS<br>N                                                |  |  |  |  |  |  |  |