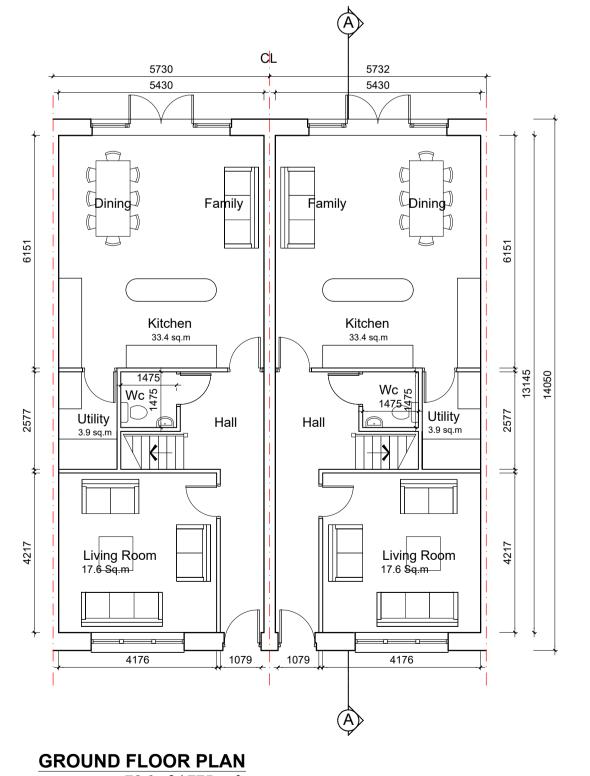

**SECTION A-A** 

72.0m² / 775sq.ft OA 208m<sup>2</sup> / 2239 sq.ft

NOTES: DO NOT SCALE FROM DRAWINGS. WORK TO FIGURED DIMENSIONS ONLY. ARCHITECT TO BE NOTIFIED OF ALL DISCREPANCIES.

**ROOF PLAN** 

| REVISIONS |             |     |  |  |
|-----------|-------------|-----|--|--|
| DATE      | DESCRIPTION | No. |  |  |
|           |             |     |  |  |
|           |             |     |  |  |
|           |             |     |  |  |
|           |             |     |  |  |
|           |             |     |  |  |
|           |             |     |  |  |