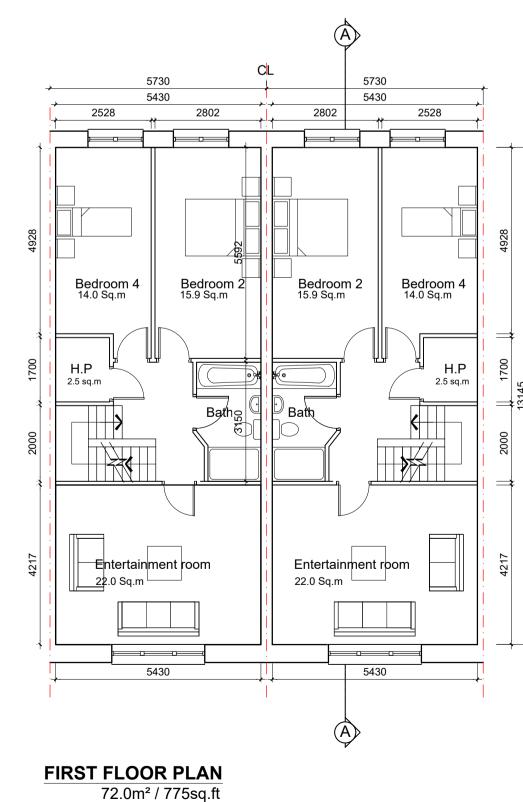

**SECTION A-A** 

72.0m² / 775sq.ft OA 208m<sup>2</sup> / 2239 sq.ft

NOTES: DO NOT SCALE FROM DRAWINGS. WORK TO FIGURED DIMENSIONS ONLY. ARCHITECT TO BE NOTIFIED OF ALL DISCREPANCIES.

**ROOF PLAN** 

| REVISIONS |             |     |  |  |
|-----------|-------------|-----|--|--|
| DATE      | DESCRIPTION | No. |  |  |
|           |             |     |  |  |
|           |             |     |  |  |
|           |             |     |  |  |
|           |             |     |  |  |
|           |             |     |  |  |
|           |             |     |  |  |