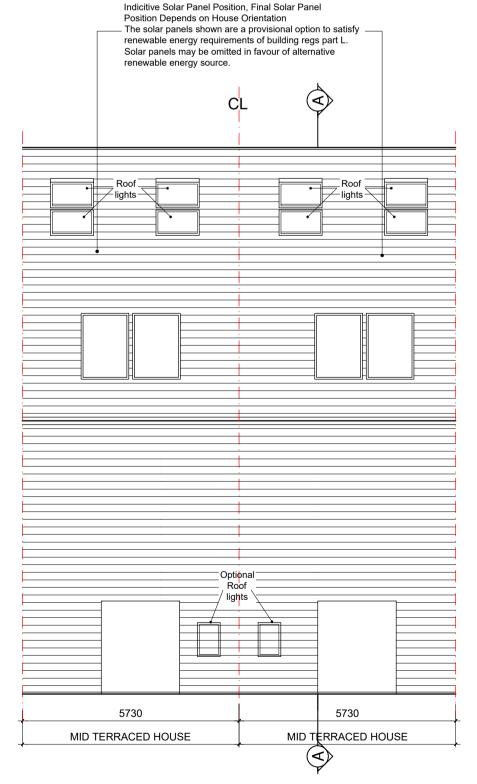

**SECTION A-A** 

72.0m² / 775sq.ft OA 208m<sup>2</sup> / 2239 sq.ft

NOTES: DO NOT SCALE FROM DRAWINGS. WORK TO FIGURED DIMENSIONS ONLY. ARCHITECT TO BE NOTIFIED OF ALL DISCREPANCIES.

**ROOF PLAN** 

| REVISIONS |             |     |  |  |
|-----------|-------------|-----|--|--|
| DATE      | DESCRIPTION | No. |  |  |
|           |             |     |  |  |
|           |             |     |  |  |
|           |             |     |  |  |
|           |             |     |  |  |
|           |             |     |  |  |
|           |             |     |  |  |

| NOTES ON FINISHES:                         |                                                                                                     |  |  |  |  |  |  |  |
|--------------------------------------------|-----------------------------------------------------------------------------------------------------|--|--|--|--|--|--|--|
| ROOF :                                     | TO BE FINISHED IN SLATE OR TILE IN SELECTED COLOUR.                                                 |  |  |  |  |  |  |  |
| WALLS :                                    | TO BE FINISHED IN SELECTED RED CLAY BRICKWORK TYPE 1<br>AND RENDER OR RECONSTITUTED STONE DETAILS   |  |  |  |  |  |  |  |
| JOINERY :                                  | ALL WINDOWS, DOORS (FRAMES&LEAVES), FASCIAS, SOFFITS, TO BE uPVC, ALUMINIUM OR TIMBER FOR PAINTING. |  |  |  |  |  |  |  |
| RAINWATER GOODS :                          | TO BE uPVC OR PROFILED ALUMINIUM TO SPECIFICATION.                                                  |  |  |  |  |  |  |  |
| FOR MORE DETAILS PL<br>PLANNING APPLICATIO | EASE REFER TO MATERIALS REPORT ATTACHED TO THIS<br>N                                                |  |  |  |  |  |  |  |